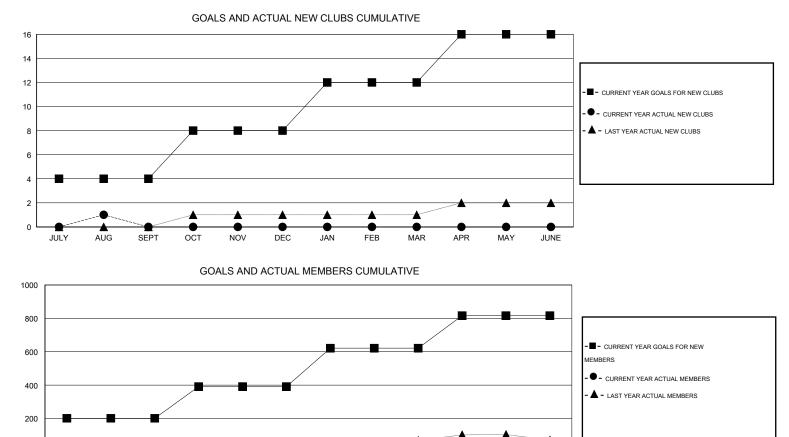

## LOCATION MALAWI

GMT CA 6-Afi

| -             |                  | Clubs             |                  |                  | Members<br>RESULTS FOR 2015-2016 |                    |                                     |                    |                  |  |
|---------------|------------------|-------------------|------------------|------------------|----------------------------------|--------------------|-------------------------------------|--------------------|------------------|--|
|               | RESUL            | LTS FOR 2015-2016 | i                |                  |                                  |                    |                                     |                    |                  |  |
| QUARTER       | NEW CLUB<br>GOAL | NEW CLUBS         | DROPPED<br>CLUBS | NET<br>GAIN/LOSS | QUARTER                          | NEW MEMBER<br>GOAL | CHARTER AND<br>NEW MEMBERS<br>ADDED | DROPPED<br>MEMBERS | NET<br>GAIN/LOSS |  |
| JULY/AUG/SEPT | 4                | 1                 | 1                | 0                | JULY/AUG/SEPT                    | 201                | 75                                  | 71                 | 4                |  |
| OCT/NOV/DEC   | 4                | 0                 | 0                | 0                | OCT/NOV/DEC                      | 190                | 0                                   | 0                  | 0                |  |
| JAN/FEB/MAR   | 4                | 0<br>0            | 0<br>0           | 0                | JAN/FEB/MAR                      | 230<br>195         | 0<br>0                              | 0<br>0             | 0                |  |
| APR/MAY/JUNE  | 4                | 0                 | 0                | 0                | APR/MAY/JUNE                     | 195                | 0                                   | 0                  | 0                |  |

-200 JULY AUG SEPT OCT NOV DEC JAN FEB MAR APR MAY JUNE

| DROPPED CLUBS: 1 |    | 14 CLUBS OF 53 ADDED 1 OR MORE | GENDER DISTRIBUTION   |              |     |  |
|------------------|----|--------------------------------|-----------------------|--------------|-----|--|
|                  |    | NEW MEMBERS                    | MALE                  | 622 (58.85%) |     |  |
| DROPPED MEMBERS  |    |                                | FEMALE                | 435 (41.15%) |     |  |
| DECEASED         | 0  | CLICK HERE FOR HEALTH_         | FAMILY UNIT MEMBERS   |              | 214 |  |
| CLUB CANCELLED   | 10 | ASSESSMENT DATA                |                       |              | 102 |  |
| OTHER            | 61 |                                | HEAD OF HOUSEHOLD     |              |     |  |
| TOTAL            | 71 |                                | NON-HEAD OF HOUSEHOLD |              |     |  |